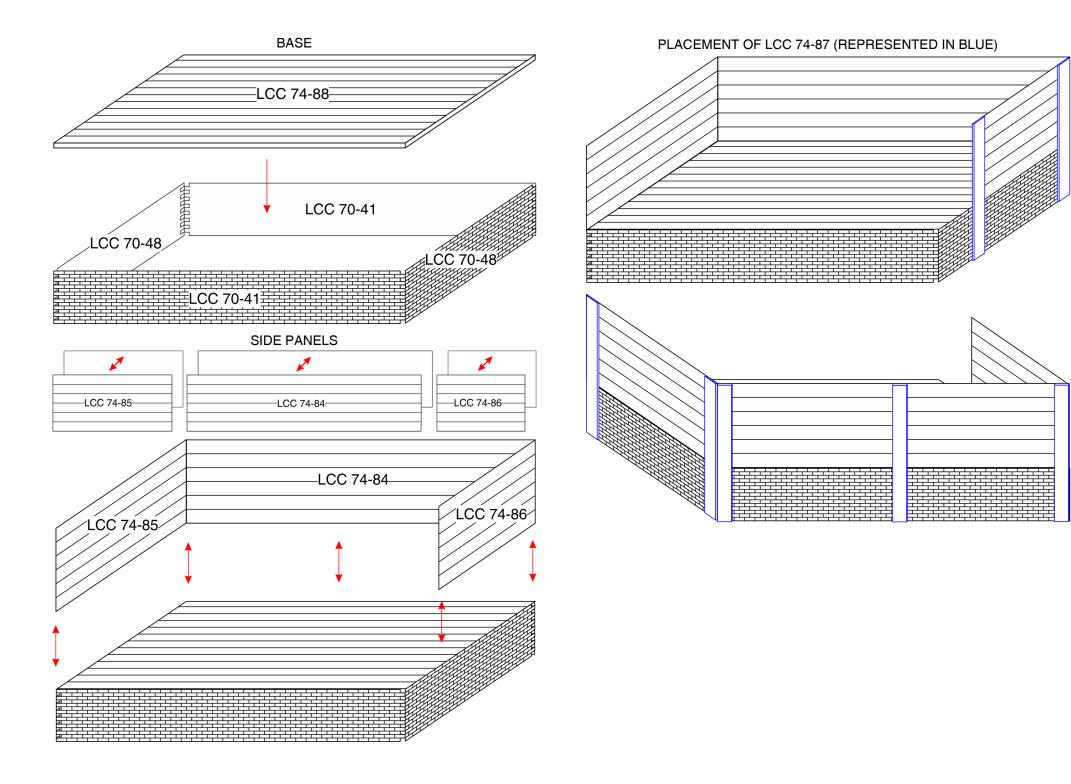

#### Bundle contains:

- 2x LCC 70-41
- 2x LCC 70-48
- 1x LCC 74-83
- 2x LCC 74-84
- 2x LCC 74-85
- 2x LCC 74-86
- 1x LCC 74-87
- 1x LCC 74-88