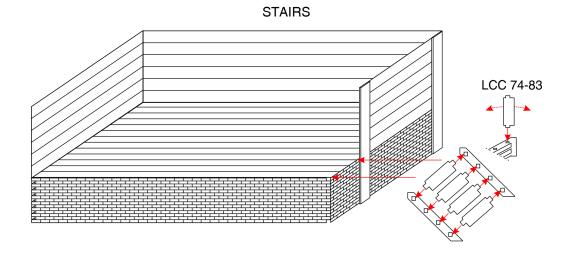

#### Bundle contains:

- 2x LCC 70-41
- 2x LCC 70-48
- 1x LCC 74-83
- 2x LCC 74-84
- 2x LCC 74-85
- 2x LCC 74-86
- 1x LCC 74-87
- 1x LCC 74-88